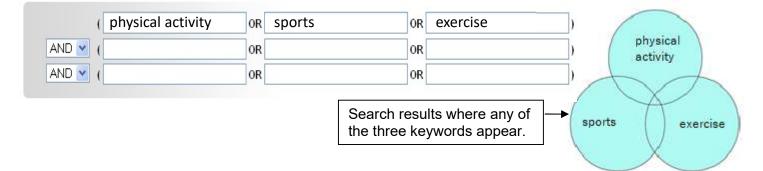

Sample Topic: Discuss the impact of physical activity on the academic performance of children. Sample keywords connected with AND: physical activity, academic performance, children

To expand your search consider potential synonyms for "physical activity". Sample synonyms for the keyword "physical activity": sports, exercise.