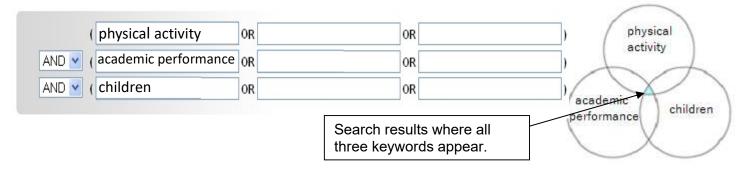

## **Combining Keywords Worksheet**

This worksheet illustrates combining keywords using the standard search terms: **AND**, **OR**, **NOT**. Each circle represents the full set of results (articles, books, etc.) that will be found using the indicated keyword. Consult a librarian if you need assistance.

Sample Topic: Discuss the impact of physical activity on the academic performance of children. Sample keywords connected with AND: physical activity, academic performance, children

To expand your search consider potential synonyms for "physical activity". Sample synonyms for the keyword "physical activity": sports, exercise.