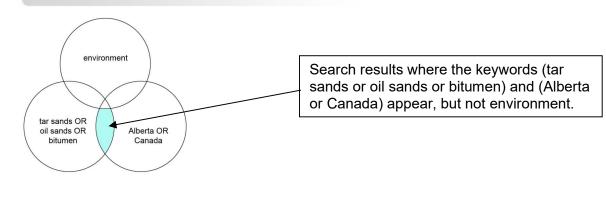

Topic: Identify major non-environmental obstacles to the development of the Alberta bitumen sands.

Relevant Keywords:

| (       | OR | OR | ) |
|---------|----|----|---|
| AND 💌 ( | OR | OR | ) |
| AND 🔽 ( | OR | OR | ) |

Topic: Identify major non-environmental obstacles to the development of the Alberta bitumen sands. Relevant Keywords: Tar sands, oil sands, bitumen, Alberta, Canada, environment

| ( tar sands         | OR oil sa | inds | OR b | oitumen | ) |
|---------------------|-----------|------|------|---------|---|
| AND 💌 ( Alberta     | OR Cana   | ıda  | OR   |         | ) |
| NOT 💌 ( environment | OR        |      | OR   |         | ) |