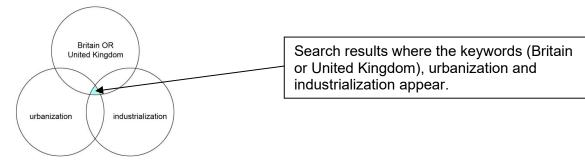

Topic: Trace the rise of British urbanization against the backdrop of industrialization.

Relevant Keywords:

| (       | OR | OR | ) |
|---------|----|----|---|
| AND 💌 ( | OR | OR | ) |
| AND 💌 ( | OR | OR | ) |

## **Suggested Solutions**

Topic: Trace the rise of British urbanization against the backdrop of industrialization. Relevant Keywords: Britain, United Kingdom, urbanization, industrialization

| ( Britain                | OR United Kingdom | OR |  |
|--------------------------|-------------------|----|--|
| AND 🝸 ( urbanization     | OR                | OR |  |
| AND 💌 (industrialization | OR                | OR |  |